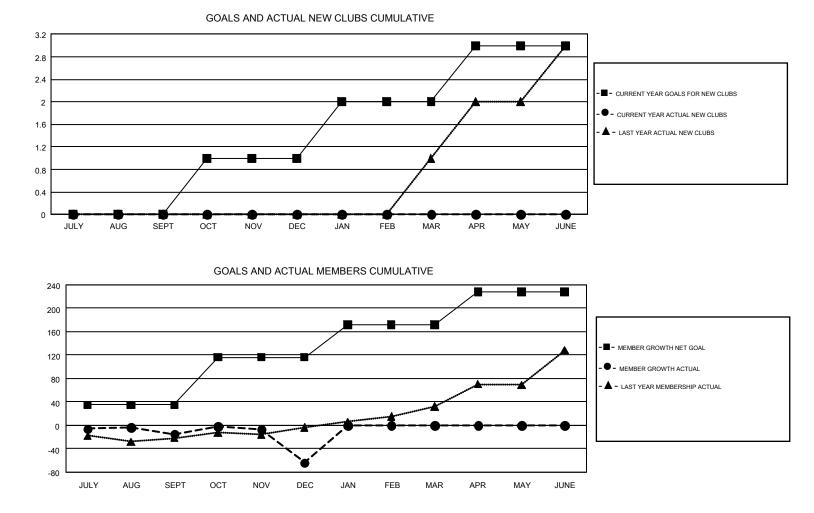

## GMT Constitutional Area 6-Afr, Group M

REPORT DOES NOT INCLUDE CLUBS IN UNDISTRICTED AREAS.

| Clubs                 |               |           |               | Members               |                           |                         |                                                    |  |
|-----------------------|---------------|-----------|---------------|-----------------------|---------------------------|-------------------------|----------------------------------------------------|--|
| RESULTS FOR 2018-2019 |               |           |               | RESULTS FOR 2018-2019 |                           |                         |                                                    |  |
| QUARTER               | NEW CLUB GOAL | NEW CLUBS | DROPPED CLUBS | QUARTER               | MEMBER GROWTH NET<br>GOAL | MEMBER GROWTH<br>ACTUAL | DROPPED<br>MEMBERS ACTUAL<br>(including transfers) |  |
| JULY/AUG/SEPT         | 0             | 0         | 0             | JULY/AUG/SEPT         | 35                        | 35                      | 46                                                 |  |
| OCT/NOV/DEC           | 1             | 0         | 0             | OCT/NOV/DEC           | 81                        | 57                      | 100                                                |  |
| JAN/FEB/MAR           | 1             | 0         | 0             | JAN/FEB/MAR           | 56                        | 0                       | 0                                                  |  |
| APR/MAY/JUNE          | 1             | 0         | 0             | APR/MAY/JUNE          | 56                        | 0                       | 0                                                  |  |